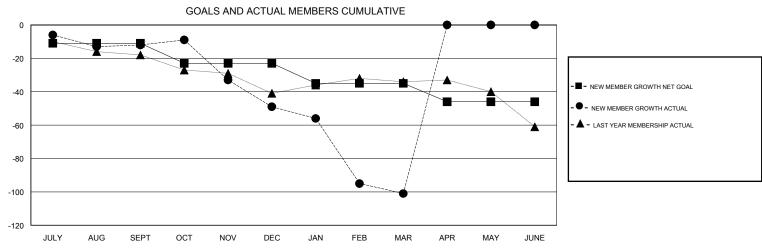

## THOMAS MATNEY **LOCATION MICHIGAN GMT CA** Clubs Members RESULTS FOR 2016-2017 RESULTS FOR 2016-2017 NEW CLUB GOAL NEW CLUBS DROPPED CLUBS NEW MEMBER GROWTH NEW MEMBER DROPPED QUARTER QUARTER NET GOAL (not reinstated GROWTH ACTUAL (not MEMBERS ACTUAL or transfers) reinstated or transfers) (including transfers) 0 0 -11 28 40 JULY/AUG/SEPT JULY/AUG/SEPT 0 0 0 -12 13 50 OCT/NOV/DEC OCT/NOV/DEC 0 0 10 62 -12 JAN/FEB/MAR JAN/FEB/MAR 0 0 0 0 APR/MAY/JUNE APR/MAY/JUNE -11 0